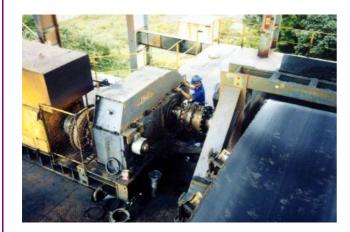

## **REP-#138**

The worn-out shaft of a gear motor for moving an ore conveyer belt was repaired with PolymerMetal. For this the polymer material Molymetall was applied to the damaged shaft on the spot and after partial curing reduced to the desired dimension by grinding by hand with abrasive paper. The solution of the problem by using a PolymerMetal had the big advantage that through this a dismantling of the facility or shaft was not necessary. Due to this modern type of repair, the customer was able to save around 67 hours of machine shut-down.