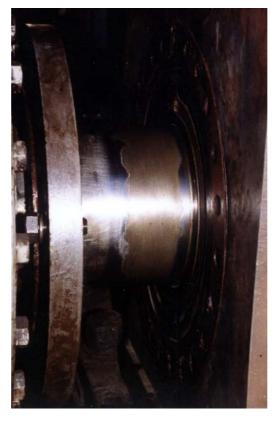

## **REP-#138**

The worn-out shaft of a gear motor for moving an ore conveyer belt was repaired with PolymerMetal. For this the polymer material Molymetall was applied to the damaged shaft on the spot and after partial curing reduced to the desired dimension by grinding by hand with abrasive paper. The solution of the problem by using a PolymerMetal had the big advantage that through this a dismantling of the facility or shaft was not necessary. Due to this modern type of repair, the customer was able to save around 67 hours of machine shut-down.