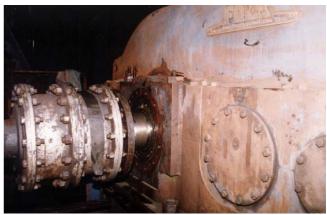

## **REP-#138**

The worn-out shaft of a gear motor for moving an ore conveyer belt was repaired with PolymerMetal. For this the polymer material Molymetall was applied to the damaged shaft on the spot and after partial curing reduced to the desired dimension by grinding by hand with abrasive paper. The solution of the problem by using a PolymerMetal had the big advantage that through this a dismantling of the facility or shaft was not necessary. Due to this modern type of repair, the customer was able to save around 67 hours of machine shut-down.