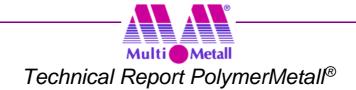

## Description

The surface of a 3 mm thick aluminium sheet was grinded and thoroughly cleaned. Then MM-Elastomer was applied to the aluminium sheet in a layer thickness of appr. 6 mm. During the application neither primer nor bonding agent is required. After total curing of MM-Elastomer the aluminium sheet was bended in an angle of 90°. The MM-Elastomer still stuck with the complete base on the facing side of the aluminium sheet. This is a sign for the excellent bonding properties of MM-Elastomer.